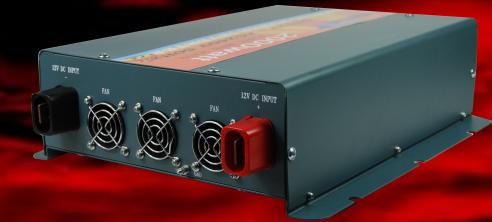

#### KMP-2000PSW

#### KMP-2000PSW

| Speciifications        |                            |
|------------------------|----------------------------|
| Maximum Output Current | 2000W (2200W Peak)         |
| Maximum Input Current  | 200Amp                     |
| Input Voltage          | 12VDC                      |
| Input Voltage Range    | 10.5-15.5VDC               |
| AC Output Voltage      | 240VAC                     |
| AC Output Frequency    | 50Hz                       |
| Standby Current Drain  | 500mA –                    |
| Efficiency             | 92%                        |
| Output Waveform        | Pure Sine Wave             |
| Thermal Shutdown       | 70° +/- 5%                 |
| Operating Temp Range   | -20°`+60° Ambient          |
| Cooling Fans           | 5x Automatic Fans Built in |
| Fuse                   | 240AMP Internal            |
| Dimensions             | 390x325x105mm              |
| Weight                 | 6.1Kg                      |